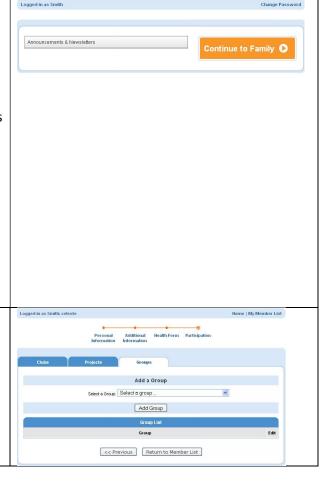

e the Families
   Home Page when you first log in.
- The Announcements and Newsletters section is where your County can post Newsletters, Announcements and other important documents for you to view.
- To access your member list, click "Continue to Family."
- If you would like to change your password at any time after your initial login, click "Change Password."
- If you forget your password, please select "I forgot my password" from the login page.
   County and State offices do not have access to Family passwords.
- If, at any point, you would like to return to your start page, click on "Home."
- To return to your member list from any page, click on "My Member List."
- For quick navigation between the four member enrollment pages, simply click on the page title under the navigation bar.



©RegistrationMax LLC 6.29.15 • 3