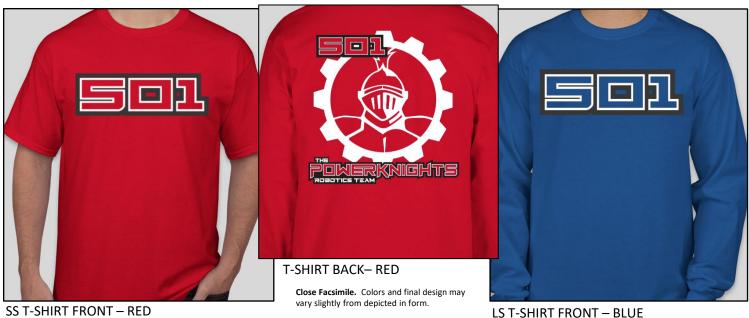

## **BRAND SHIRTS ORDER FORM**

| 00 . 0 |      |      |      |      |      |      | LS 1-SHIRT I ROWI — BLOC      |      |      |      |      |
|--------|------|------|------|------|------|------|-------------------------------|------|------|------|------|
| SM     | MED  | LRG  | XL   | 2XL  | 3XL  | 4XL  | TEAM 501 STANDARD RED SHIRTS  | XLT  | 2XLT | 3XLT | 4XLT |
| \$15   | \$15 | \$15 | \$15 | \$17 | \$19 | \$20 | SHORT SLEEVE T-SHIRTS (PC54)  | \$18 | \$19 | \$22 | \$24 |
|        |      |      |      |      |      |      | Cost (Qty x Cost)             |      |      |      |      |
| \$16   | \$16 | \$16 | \$16 | \$20 | \$21 | \$22 | LONG SLEEVE T-SHIRTS (PC54L)  | \$23 | \$26 | \$27 | \$28 |
|        |      |      |      |      |      |      | Cost (Qty x Cost)             |      |      |      |      |
| \$26   | \$26 | \$26 | \$26 | \$29 | \$30 | \$31 | HOODIES (PC78H)               | \$31 | \$34 | \$35 | \$36 |
|        |      |      |      |      |      |      | Cost (Qty x Cost)             |      |      |      |      |
|        |      |      |      |      |      |      | Total Cost                    |      |      |      |      |
| SM     | MED  | LRG  | XL   | 2XL  | 3XL  | 4XL  | TEAM 501 STANDARD BLUE SHIRTS | XLT  | 2XLT | 3XLT | 4XLT |
| \$15   | \$15 | \$15 | \$15 | \$17 | \$19 | \$20 | SHORT SLEEVE T-SHIRTS (PC54)  | \$18 | \$19 | \$22 | \$24 |
|        |      |      |      |      |      |      | Cost (Qty x Cost)             |      |      |      |      |
| \$16   | \$16 | \$16 | \$16 | \$20 | \$21 | \$22 | LONG SLEEVE T-SHIRTS (PC54L)  | \$23 | \$26 | \$27 | \$28 |
|        |      |      |      |      |      |      | Cost (Qty x Cost)             |      |      |      |      |
| ¢2C    | ¢26  | ¢26  | ćac  | ¢20  | ć20  | 624  | HOODIES (DCZGH)               | ¢24  | 624  | 625  | ¢2.c |